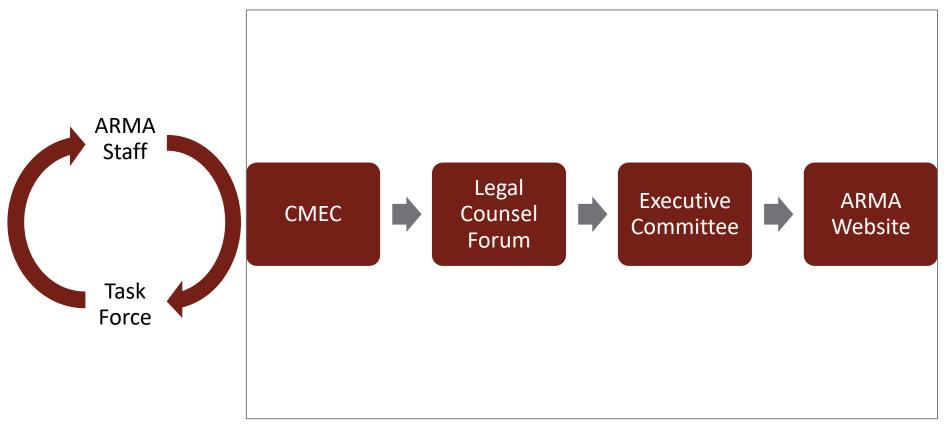

are complete
- Project is under budget
- Staff is finalizing the documents to post on the ARMA site



# **Sustainability Task Force**

#### **EPD** Revisions

- Current EPDs will expire in 2021
- Revisions will begin in 2020
  - Vendor Selection in Q3 2020



# **Asphalt Recycling Task Force**

Chair: Ana Meyer, GAF



### **Asphalt Recycling Task Force**

Purpose: To proactively support the adoption and use of recycled asphalt roofing products where viable



# Asphalt Recycling Task Force

Concerns:

- Recycling facilities closing due to lack of demand
- Improper use of recycled products within mixes
- Lack of incentives for use of recycled asphalt
- Lack of infrastructure
- Jurisdictions mischaracterization of asphalt roofing products as "not-recyclable"



Chair: Lynn Picone, GAF







ARMA TRTF will request approval from the EC once revisions and review are complete for:

- Asphalt Shingle Recycling
- Application of Asphalt Shingles to Decks Installed over Insulation or Radiant Barriers
- Effects of Contaminants on Modified Bitumen Sheet Materials
- Cold Weather Application Recommendations for Modified Bitument Roofing
- Self-Adhesive Modified Bituminous Roofing Membranes

# ASPHALT ROOFING

#### **Technical Review Task Force**

| Priority -   | ARMA Technical Bulletins or Publications                                                                              | Res (R), Mod Bit<br>(MB), Built-up (B)<br>eBookstore (eB) | Audience:<br>Building Owner<br>(B), Specifier (S),<br>Contractor/Trade<br>(T), Consumer © | Current Website<br>Date | Current PDF<br>Date |
|-----