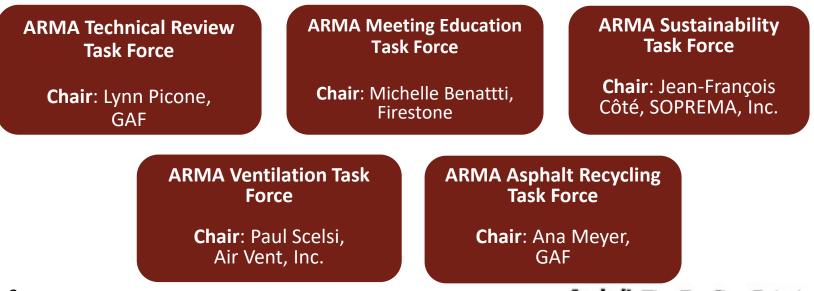

# **Ventilation Task Force**

Chair: Paul Scelsi, Air Vent, Inc.

# **Meeting Education Task Force**

Chair: Michelle Benatti, Firestone Building Products

# **Sustainability Task Force**

Chair: Jean-François Côté, SOPREMA, Inc.

# **Asphalt Recycling Task Force**

Chair: Ana Meyer, GAF

Chair: Lynn Picone, GAF

ARMA TRTF will request approval from the EC once revisions and review are complete for:

- Asphalt Shingle Recycling
- Application of Asphalt Shingles to Decks Installed over Insulation or Radiant Barriers
- Effects of Contaminants on Modified Bitumen Sheet Materials
- Cold Weather Application Recommendations for Modified Bitument Roofing
- Self-Adhesive Modified Bituminous Roofing Membranes