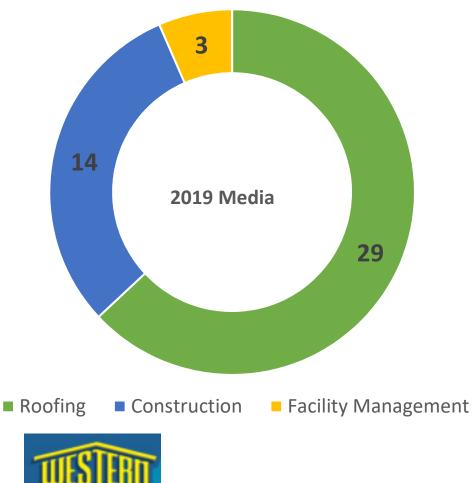

### **MEDIA COVERAGE: Verticals**

| FΜ | Facility<br>Maintenance<br>Decisions |
|----|--------------------------------------|
|----|--------------------------------------|

## **MEDIA OUTREACH: Audience**

#### Construction

- Architects
- Builders
- Contractors
- Designers
- Engineers
- Project Managers
- Remodelers
- Renovators
- Specifiers
- Subcontractors

- Roofing contractors
- Roofing business owners
- Distributors / wholesalers

#### **Facility Management**

Roofing

- Building owners
- Facility managers
- Facility owners