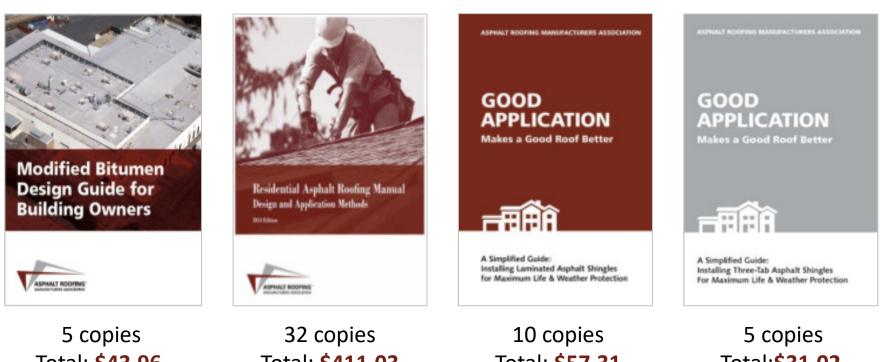

## **ARMA BOOKSTORE**

Total: **\$43.96** 

Total: **\$411.03** 

Total: **\$57.31** 

Total:**\$31.02** 

Jan – Sept 1 Total: **\$543.31** 

Available on all major retailers, including Amazon, Nook, Apple and the Google store. Promotion expanding onto social media development. 35