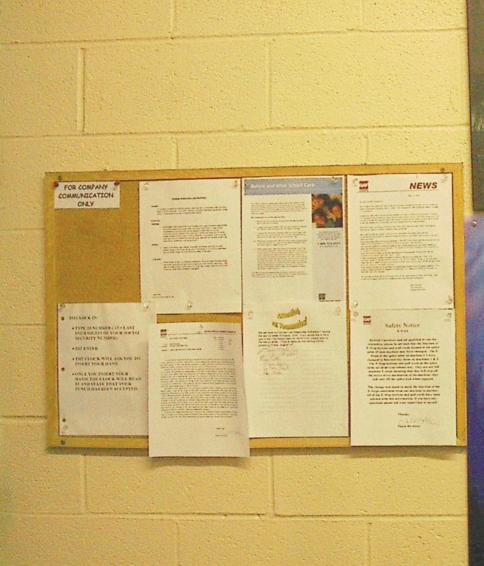

# Safety Signs and Communication Boards

- Safety signs are evident throughout the facility.
- A COMMUNICATION CHAIKBOARD is set UP in the main isle of the Plant. This Was suggested By a member of Our EHS Leadership Team.

#### **Safety Communication Board**