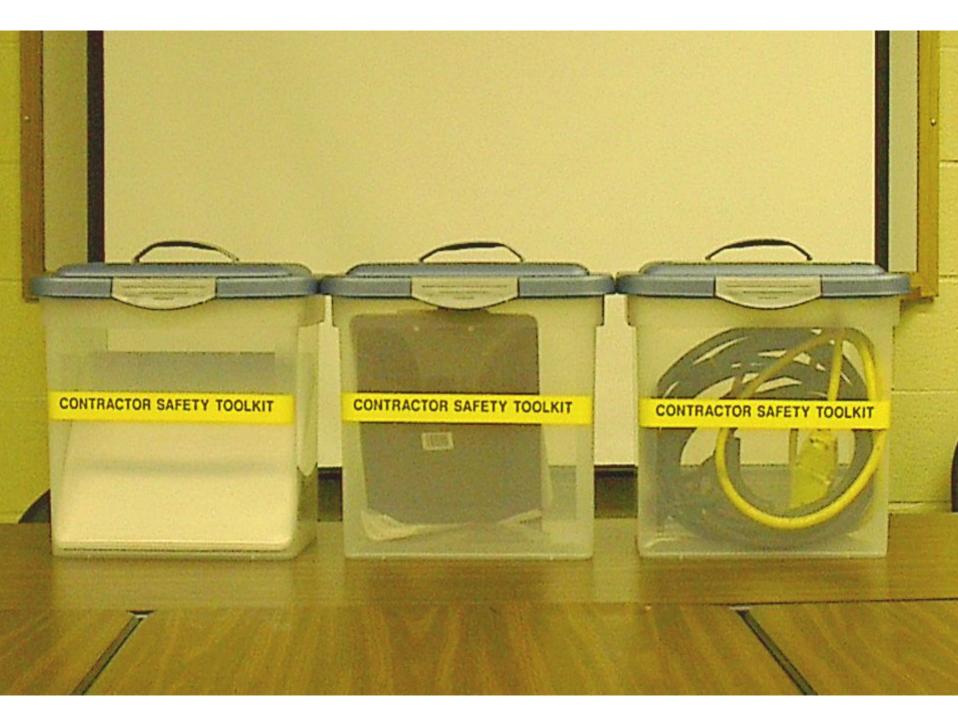

## **Contractor Safety**

6/26/2006

 All contractors are required to GO through an orientation Process Prior to starting any work at GAF Chester Plant.

home

Back next