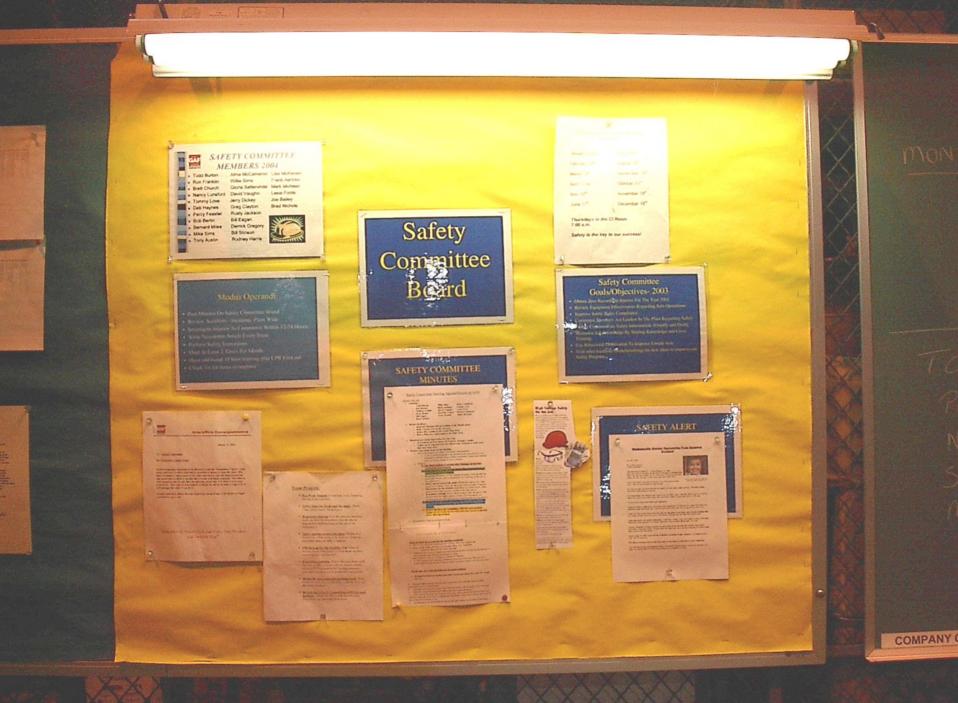

# Safety Signs and Communication Boards

- Safety signs are evident throughout the facility.
- A COMMUNICATION CHAIKBOARD is set UP in the main isle of the Plant. This Was suggested By a member of Our EHS Leadership Team.

#### **Safety Communication Board**

#### NONTHLY SAFETY TOPIC : August

"CONTINUE SPACE ON THE

OTAL INCOMMES 2 PROPERTY DAMAGE 12 NEAR HITS 7 SPELLS 2

COMPANY COMMUNICATION ONLY

MOST RECENT LACEDANT

Loader my Forthist into Tracher Tracher + South Track Dars, Member

> Deriver Ran into with Mirth Truck clock Union was not injuna

> > Prograd 12th Treasure

20.01

# **Safety Communication Board**

#### AUGUST AUGUST

"CONFINED SPACE ENTRY

TOTAL INCLOSANTS 23 PROPERTY DAMAGE 12 NEAR Hits I SPILLS 2 MISC 2 MOST RECENT INCIDENT

\* Loader raw Forklist into Tracker Trailer at South track Dock Member was not injuried

\* DELivery DRIVER RAN INTO Curbed base in North TRUCK dock Parking Lot. DRIVER WAR not injured

YEXT SAVETY COMMUTTED MTG AUGUST 19 TOOM

COMPANY COMMUNICATION ONLY

4